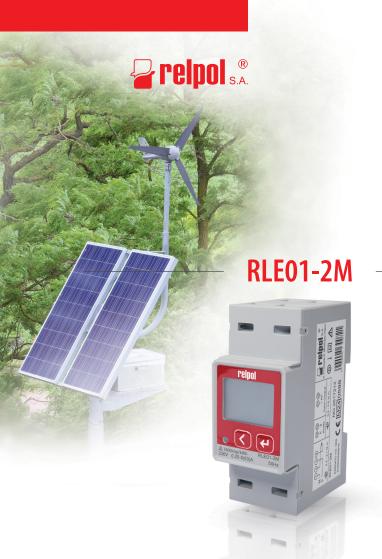

## Single-phase meter:

- measuring and monitoring AC electric energy consumption in 1-phase network - 230 V
- connection mode: 1P2W (1 phase, 2 wires)
- measuring range: 0,25...5(63) A
- measurement: U, I, P, F