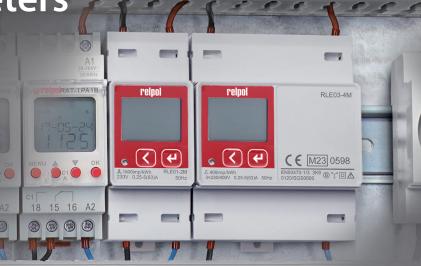

consumption meters

Analysis and optimization of energy consumption = cost reduction through higher energy efficiency

- innovative solutions of monitoring and management of energy consumption in commercial, industrial and residential spaces
- time deviation: ≤ 0,5 s per measuring day
- direct measurements without additional current transformers

## Single-phase meter:

- measuring and monitoring AC electric energy consumption in 1-phase network - 230 V
- connection mode: 1P2W (1 phase, 2 wires)
- measuring range: 0,25...5(63) A
- measurement: U, I, P, F

## Three-phase meter:

- measuring and monitoring AC electric energy consumption in 3-phase network - 3(N) ~ 400/230 V
- connection mode: 3P4W (3 phases, 4 wires)
- measuring range: 0,25...5(63) A

Ask for offer export@relpol.com.pl